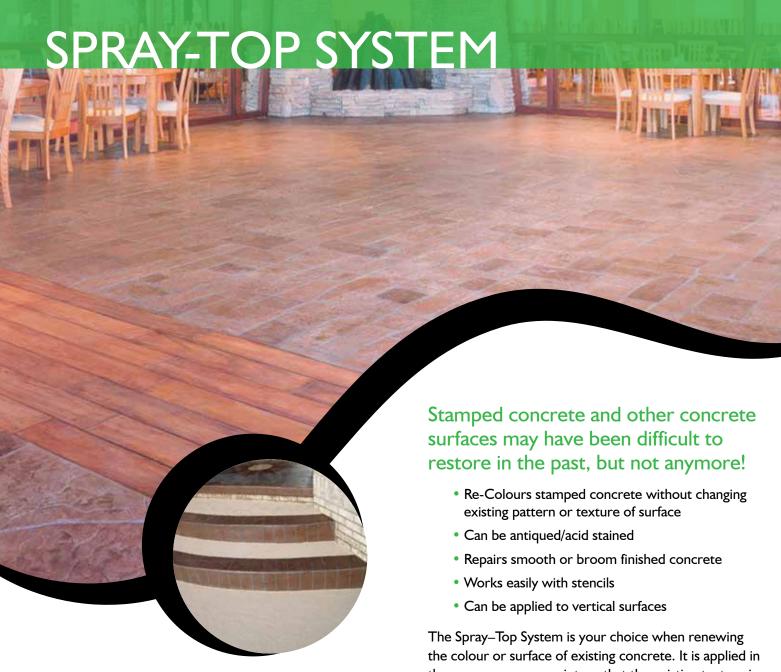

T: 709-237-4643 | F: 709-237-4653 55 Pippy Place, St. John's, NL AIB 4H8 www.ecofoam.ca

the same manner as paint, so that the existing texture is preserved under one application.

Spray-Top polymer coating is a revolutionary product that restores old, stained concrete to a like new appearance. The versatility of the Spray-Top product allows it to be sprayed as a decorative finish consisting of many colours and shades or as a solid colour. Once dry, the Spray-Top application looks similar to a professionally-finished hardener or coloured concrete job.

Unlike ordinary concrete, Spray-Top polymer cement can be applied in any colour and can be applied over decorative Modello patterns and designs to create beautiful borders, tiles and medallions on concrete floors and other surfaces.