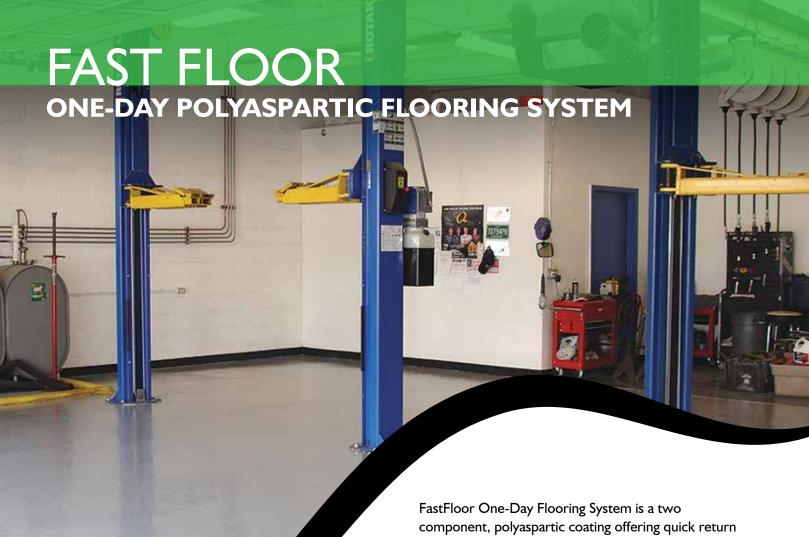

FastFloor System bonds to virtually all substrates, including concrete, metals and fiberglass. Its durable and rapid return to service properties make it an ideal floor coating system for airplane hangars, service centers, warehouses and laboratories as well as restaurant floors, hospitals floors, and high-traffic entryways and lobby areas.

- · Heavy-duty wear capability
- Excellent chemical and heat resistance
- Rapid return to service, typically in one day
- · High in solids, Zero VOCs and environmentally friendly.

Standard flake sizes are 1/4" Custom colours and sizes are available upon request. With hundreds of solid and pre-blended flake and quartz colours available, the possibilities are endless.